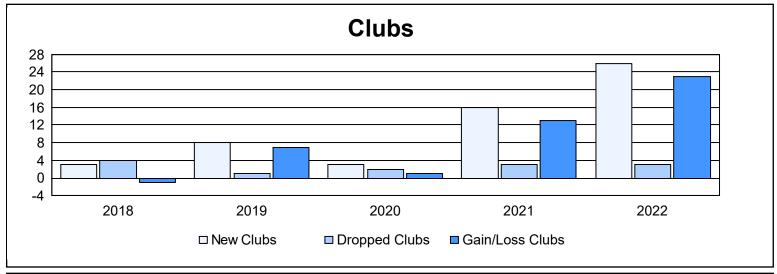

District 317 E

As of June 2022 Cumulative

| Year      | New<br>Clubs | Dropped<br>Clubs | Gain/<br>Loss<br>Clubs | New<br>Members | Charter<br>Members | Reinstate<br>Members | Transfer<br>Members | Total<br>Member<br>Added | Total<br>Members<br>Dropped | Gain/<br>Loss<br>Members |
|-----------|--------------|------------------|------------------------|----------------|--------------------|----------------------|---------------------|--------------------------|-----------------------------|--------------------------|
| 2017-2018 | 3            | 4                | -1                     | 223            | 158                | 45                   | 4                   | 430                      | 409                         | 21                       |
| 2018-2019 | 8            | 1                | 7                      | 128            | 252                | 30                   | 2                   | 412                      | 202                         | 210                      |
| 2019-2020 | 3            | 2                | 1                      | 134            | 220                | 97                   | 17                  | 468                      | 600                         | -132                     |
| 2020-2021 | 16           | 3                | 13                     | 419            | 452                | 8                    | 14                  | 893                      | 279                         | 614                      |
| 2021-2022 | 26           | 3                | 23                     | 523            | 693                | 25                   | 4                   | 1,245                    | 649                         | 596                      |
| Average   | 11           | 3                | 9                      | 285            | 355                | 41                   | 8                   | 690                      | 428                         | 262                      |