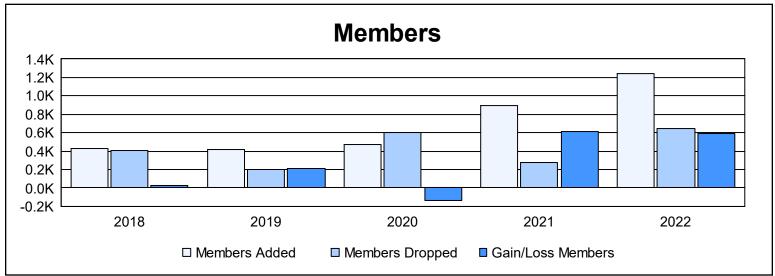

District 317 E

As of June 2022 Cumulative

| Year      | New<br>Clubs | Dropped<br>Clubs | Gain/<br>Loss<br>Clubs | New<br>Members | Charter<br>Members | Reinstate<br>Members | Transfer<br>Members | Total<br>Member<br>Added | Total<br>Members<br>Dropped | Gain/<br>Loss<br>Members |
|-----------|--------------|------------------|------------------------|----------------|--------------------|----------------------|---------------------|--------------------------|-----------------------------|--------------------------|
| 2017-2018 | 3            | 4                | -1                     | 223            | 158                | 45                   | 4                   | 430                      | 409                         | 21                       |
| 2018-2019 | 8            | 1                | 7                      | 128            | 252                | 30                   | 2                   | 412                      | 202                         | 210                      |
| 2019-2020 | 3            | 2                | 1                      | 134            | 220                | 97                   | 17                  | 468                      | 600                         | -132                     |
| 2020-2021 | 16           | 3                | 13                     | 419            | 452                | 8                    | 14                  | 893                      | 279                         | 614                      |
| 2021-2022 | 26           | 3                | 23                     | 523            | 693                | 25                   | 4                   | 1,245                    | 649                         | 596                      |
| Average   | 11           | 3                | 9                      | 285            | 355                | 41                   | 8                   | 690                      | 428                         | 262                      |